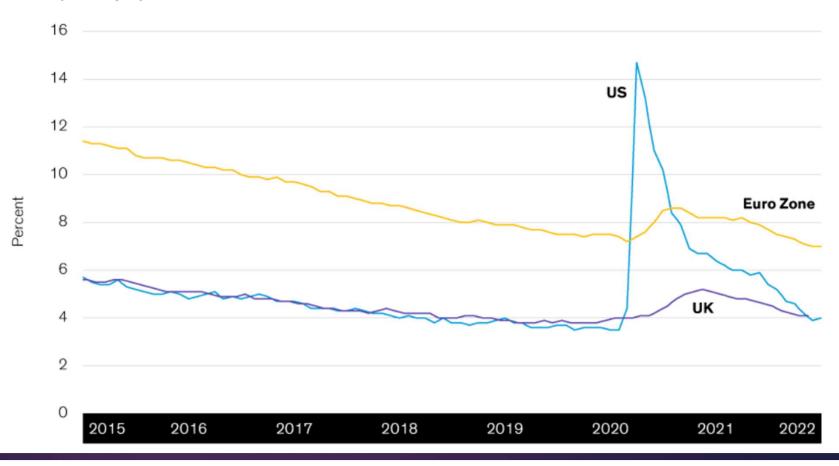

#### **Unemployment Decline Masks Underlying Distinctions**

Monthly Unemployment Rate

Alliance Bernstein 2022