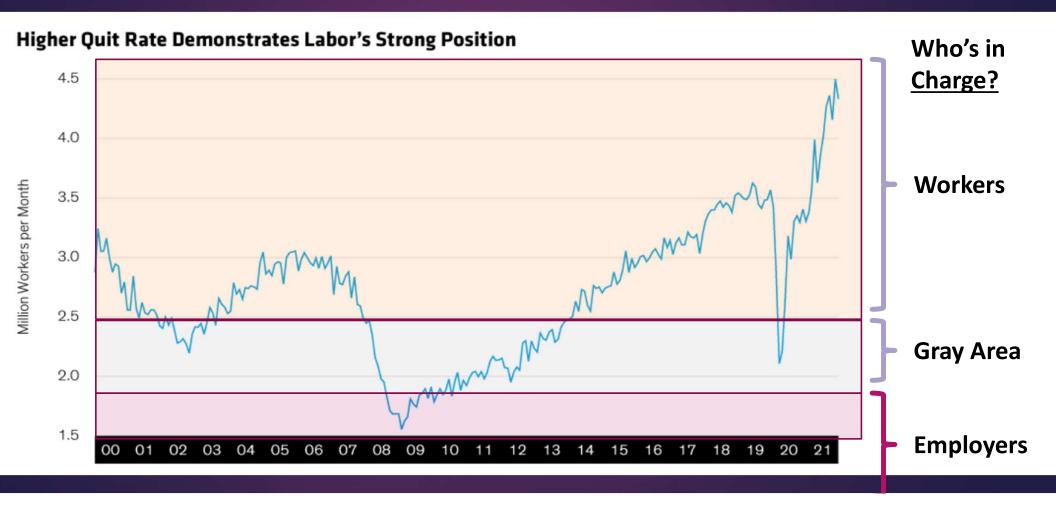

#### **Unemployment Decline Masks Underlying Distinctions**

Monthly Unemployment Rate

Alliance Bernstein 2022

#### **US Labor Force Remains Well Below Pre-Pandemic Levels**

**Total Payroll Employment** 

Alliance Bernstein 2022

2021