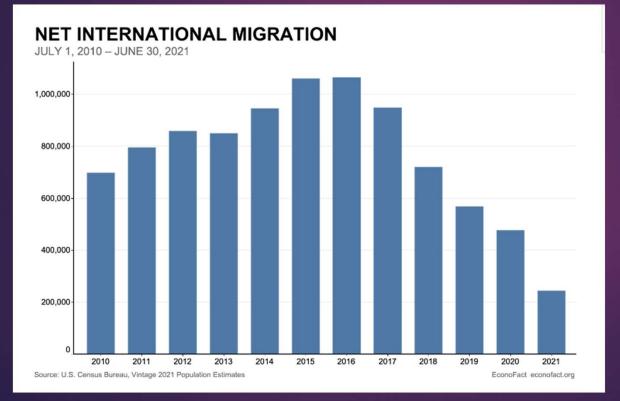

| 2:40 PM | Cancelled | 4263   |      |
| San Angelo  | American                      | 4:44 PM | Cancelled | 3681   |      |
| San Antonio | American                      | 2:30 PM | Cancelled | 249    | A24  |
| San Antonio | American                      | 4:28 PM | Cancelled | 311    | D18  |
| San Antonio | American                      | 5:30 PM | Cancelled | 2372   |      |
| San Diego   | <ul> <li>American </li> </ul> | 4:11 PM | Cancelled | 1624   | D2:  |



#### **Unemployment Decline Masks Underlying Distinctions**

Monthly Unemployment Rate



Alliance Bernstein 2022

#### **US Labor Force Remains Well Below Pre-Pandemic Levels**

**Total Payroll Employment** 



Alliance Bernstein 2022

2021

# 2011

#### **Retirement is more doable**

#### **Big drop in immigration**



350,000 fewer available in 2021 than in 2019

#### Many of them died

#### Deaths, ages 15 - 74



## 654,955

Total excess deaths 2020-2021

#### **Child Care Crisis**



#### **The Great Reassessment**



#### **Profits Up**

#### Labor Supply Down





#### HERE'S WHAT DOESN'T EXPLAIN IT

FIZZA

-E6 . 3



Sadly, due to government handouts no one wants to work anymore. Therefore, we are short staffed. Please be patient with the staff that did choose to come to work today and remember to tip your server. They chose to show up to serve you.

#### Unfilled Jobs in the U.S., June 2022



#### 11.5 Million

#### **Unemployment Recipients, June 2022**



#### < 5 Million

#### **THREE OPTIONS**

1. Hope it's temporary and will resolve itself without treatment

# Forget About the Hill



###