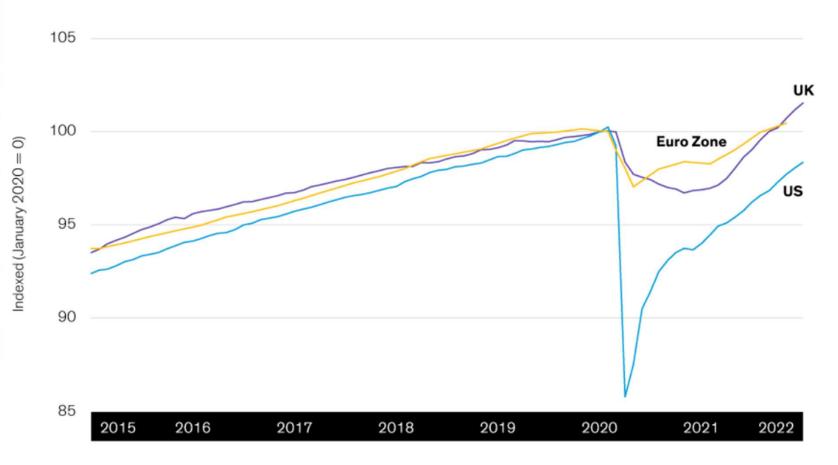

#### **US Labor Force Remains Well Below Pre-Pandemic Levels**

**Total Payroll Employment** 

Alliance Bernstein 2022

2021