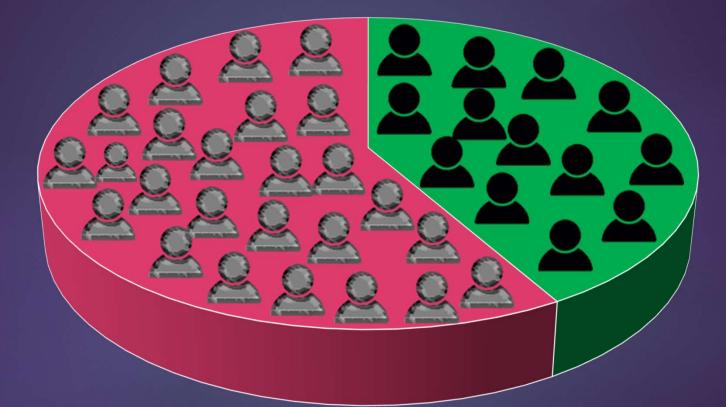

#### Unfilled Jobs in the U.S., June 2022

#### 11.5 Million

#### **Unemployment Recipients, June 2022**

#### < 5 Million