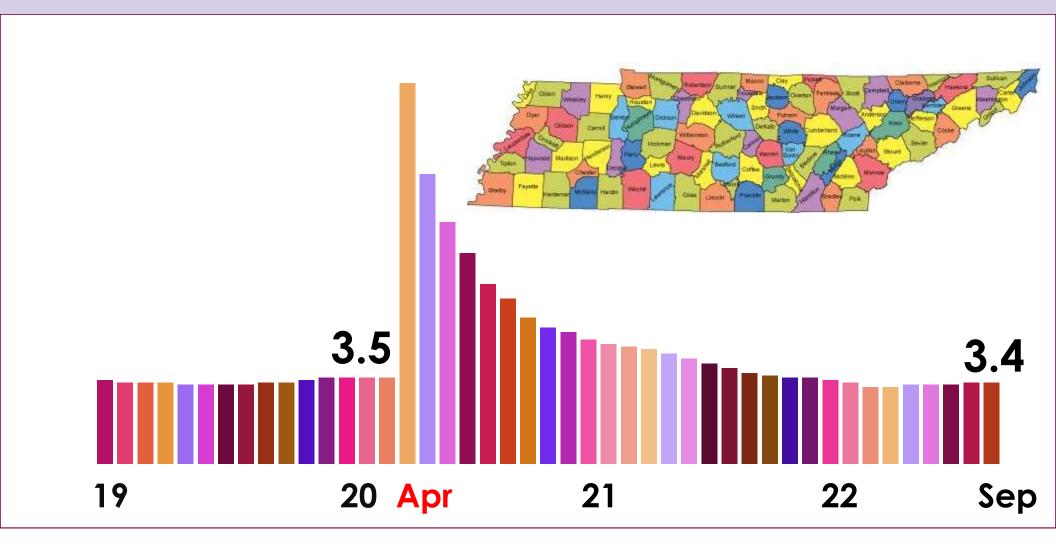

# Tennessee's Unemployment Rate Holds Steady in September

The State's Jobless Number Continues to Stand Near the All-Time Low Rate

Thursday, October 20, 2022 | 01:30pm

NASHVILLE – Unemployment in Tennessee remained unchanged between August and September, according to data released Thursday by the Department of Labor and Workforce Development (TDLWD). The state's seasonally adjusted unemployment rate for September came in at 3.4% and is just 0.2 of a percentage point away from Tennessee's all-time low rate of 3.2%.