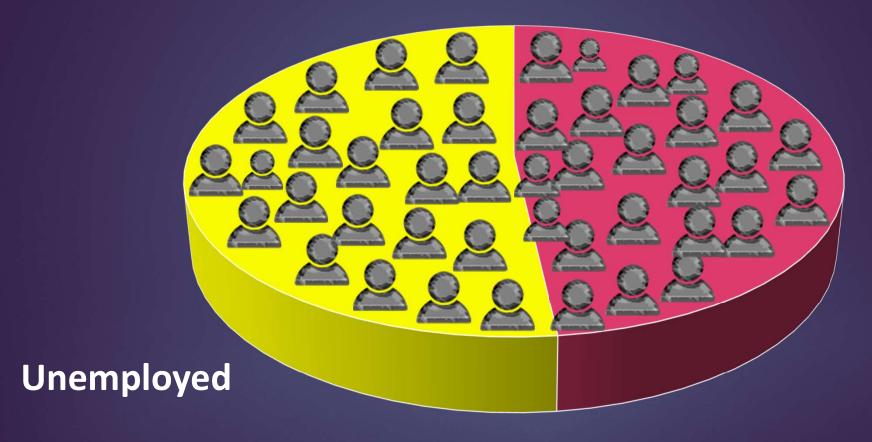

#### Unfilled Jobs in the U.S., Sep 30, 2022

10.1 Million

#### Unemployed Workers, Sep 30, 2022

5.8 Million

#### **Unemployment Recipients, Sep 24, 2022**

1.4 Million