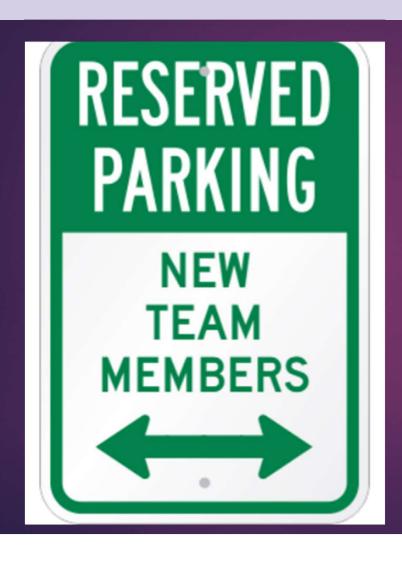

# **Appoint an Onboarding Team**

- Specific tasks
  - Lunch buddy every day first week
  - Random "impromptu check-ins"
  - Gamify it!

Special Parking Place

No first day paperwork!

Hold a welcome celebration for them on their first day