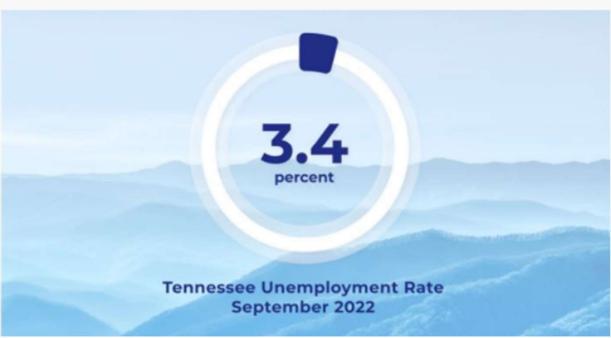

# Tennessee's Unemployment Rate Holds Steady in September

The State's Jobless Number Continues to Stand Near the All-Time Low Rate

Thursday, October 20, 2022 | 01:30pm

NASHVILLE – Unemployment in Tennessee remained unchanged between August and September, according to data released Thursday by the Department of Labor and Workforce Development (TDLWD). The state's seasonally adjusted unemployment rate for September came in at 3.4% and is just 0.2 of a percentage point away from Tennessee's all-time low rate of 3.2%.