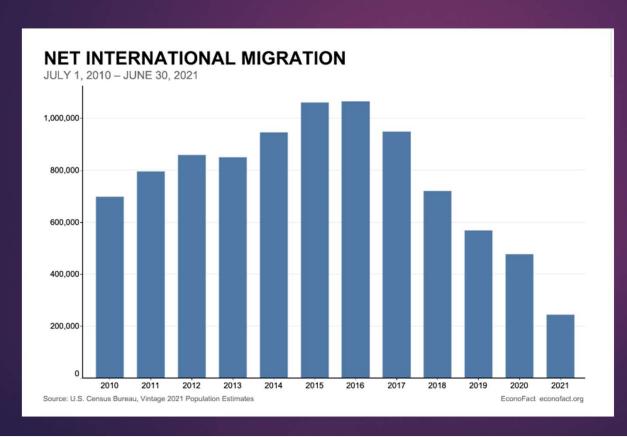

# Big drop in immigration

350,000 fewer immigrants in the US in 2021 than in 2019

Source: US Census Bureau