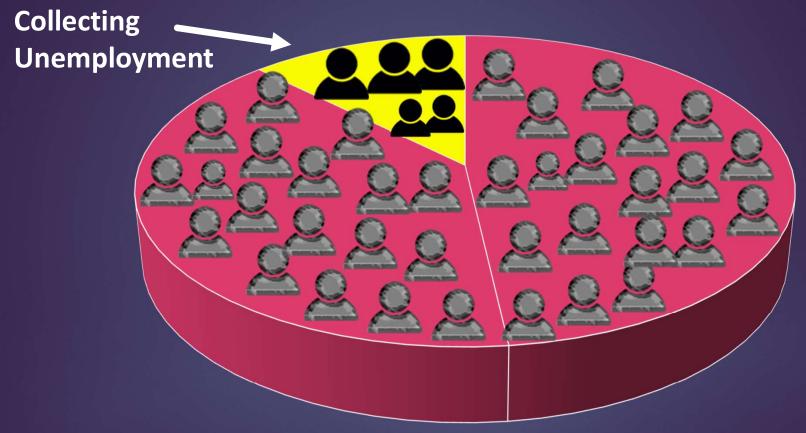

### HERE'S WHAT <u>DOESN'T</u> EXPLAIN IT WELL

#### **Unemployment Recipients, Sep 24, 2022**

1.4 Million