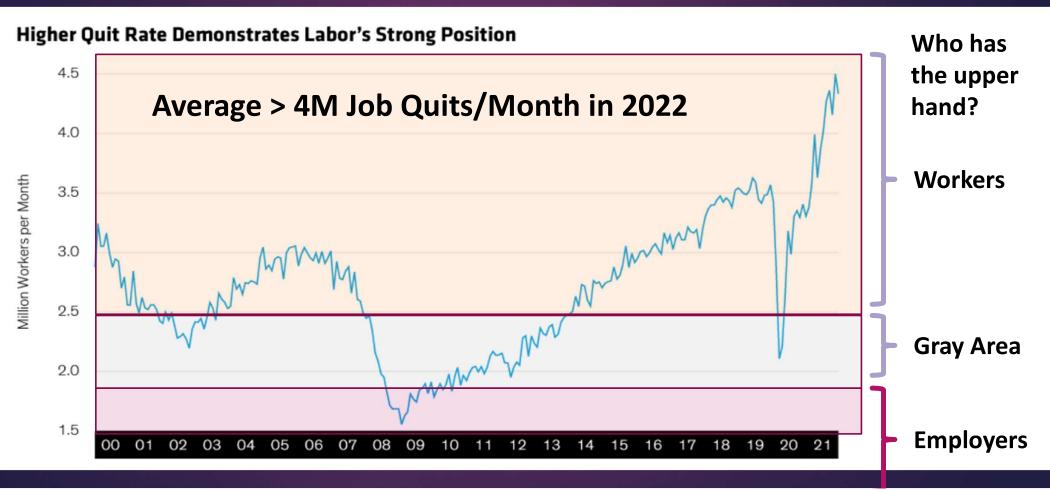

| 4       | 5         | 6        | 7      | 8        |
| 9      | 10     | 11      | 12        | 13       | 14     | 15       |
| 16     | 17     | 18      | 19        | 20       | 21     | 22       |
| 23     | 24     | 25      | 26        | 27       | 28     | 29       |
| 30     | 31     |         |           |          |        |          |

(working age)
Lowest of the

pandemic

500,000 Acute

**COVID Cases** 

Sources: US Centers for Disease Control and Prevention & Bureau of Labor Statistics

# Lots of them have Long COVID



3.3 M still aren't working

Sources: US Census Bureau National Center for Health Statistics Brookings Institute

# Many of them died

Deaths, ages 15 - 74



654,955

Total excess deaths 2020-2021

## **Child Care Crisis**



### The Great Reassessment





## **Average > 4M in Transition Every Month**



- Rethinking Work
- Retirement
- Gigging
- Start new business
- Fewer immigrants

- More illness
- Long COVID
- More death
- In transition
- Can't get childcare

#### THREE OPTIONS

1. Hope it's temporary and will resolve itself without treatment

#### THREE OPTIONS

- 1. Hope it's temporary and will resolve itself without treatment
- 2. Engage in a salary arms race

# KNOW WHAT YOU'RE COMPETING AGAINST

































#### THREE OPTIONS

- 1. Hope it's temporary and will resolve itself without treatment
- 2. Engage in salary arms race
- 3. Build best culture

#### THE FASTEST ROUTE

# Leadership

The earned consent of followers

# **LEADERSHIP**







HIRE FOR IT



TRAIN FOR IT



COACH IT



**REWARD IT** 

# ASSIGNMEN