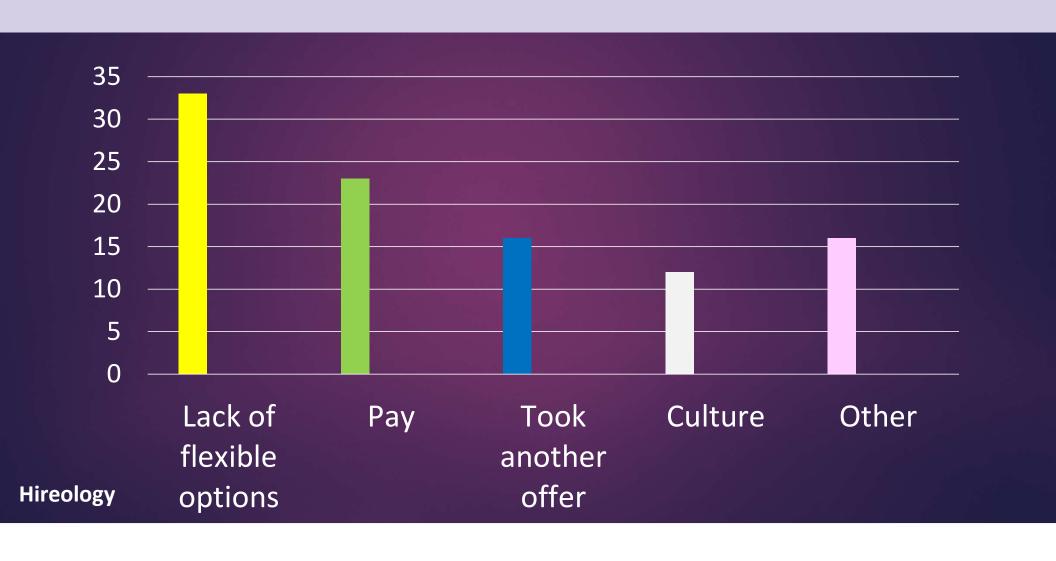

Hire for FIT first, then skills and experience.

"It's more important to hire people with the right qualities than with specific experience."

**Bill Marriott** 





# ASSIGNMENT Identify the non-technical fit requirements at your bank.

#### FREE RESOURCE





- Rapport building
- Initiative
- Flexibility
- Tolerance for repetitive tasks
- Decisiveness
- Attention to detail

contentedcows.com/tba-community

# **Reward Managers for Hiring Well**



# YOU MUST HAVE AN EMPLOYER BRAND



# YOU WANT TO BE A DESTINATION EMPLOYER



First State Bank – Northern Texas

# **TALENT COMPETITION THEN**





# **TALENT COMPETITION NOW**





### REMOTE WORK OPTION

Now becomes a competitive distinction in the war for talent.

# #1 Job Feature Today

# FLEXIBILITY



# WHY'D YOU TURN DOWN THE OFFER?



# **NOT ONLY REMOTE WORK**



Schedule autonomy



Fluid hours



More PTO

## **ARE YOU LOOKING FOR**

Attendance?
Or Output?

**Endurance? Or Results?** 

# THE MOST UNDERUTILIZED ASSET YOU ALREADY OWN

# YOUR WEBSITE



### **Available Positions**

At this time we have the following specific positions available:

> Personal Banker

We invite you to stop by our **nearest office** to fill out an application and present your resume. You may also email your resume to **careers** 

# YOUR WEBSITE SHOULD

# Communicate your employer brand

seatgeek.com/jobs



# YOUR WEBSITE SHOULD

# Sell your CULTURE

benchmarkseniorliving.com





BUSINESS PERSONAL MEET YOUR TEAM

#### Careers

### It's bigger than banking.







ON PURPOSE ON ADVANCEMENT ON SUPPORT

# YOUR WEBSITE SHOULD

# Give a look