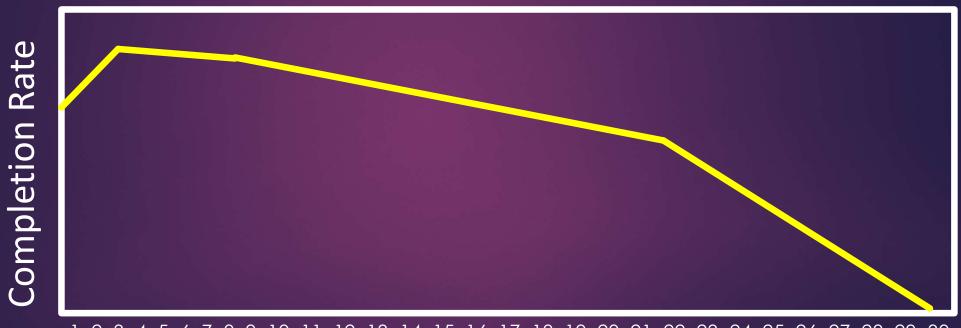

# **HOW LONG TO DO THE APP?**

# 15-20 Minutes Max

1 2 3 4 5 6 7 8 9 10 11 12 13 14 15 16 17 18 19 20 21 22 23 24 25 26 27 28 29 30

Source: Society for HR Management (SHRM)

**Completion Time** 

Streamline the hiring process