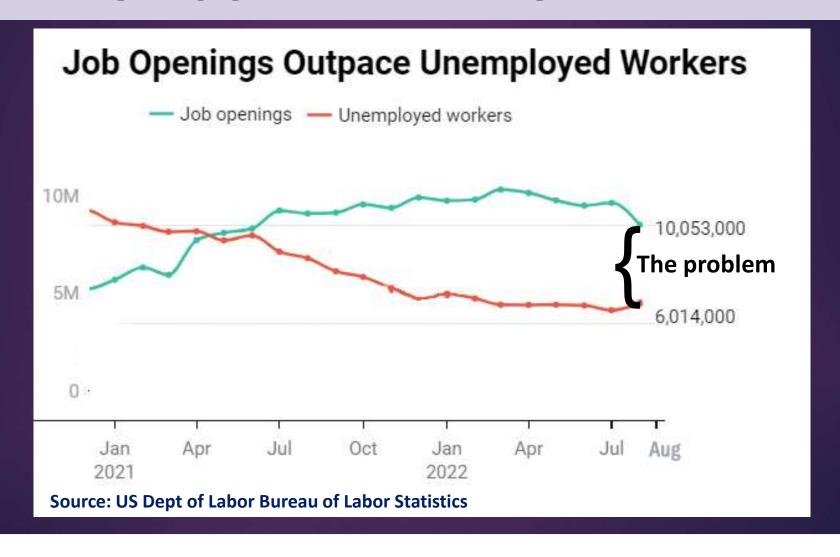

#### LABOR SUPPLY < LABOR DEMAND

### HERE'S WHAT <u>DOESN'T</u> EXPLAIN IT WELL

#### Unfilled Jobs in the U.S., Sep 30, 2022

10.1 Million

#### Unemployed Workers, Sep 30, 2022

5.8 Million