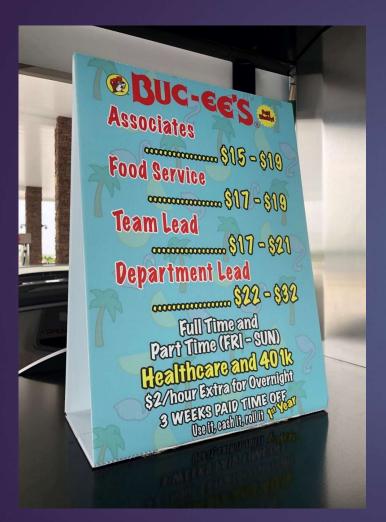

# THE COMPETITION IS FIERCE

# 16 or more applications per job search

Source: Hireology, May 2022