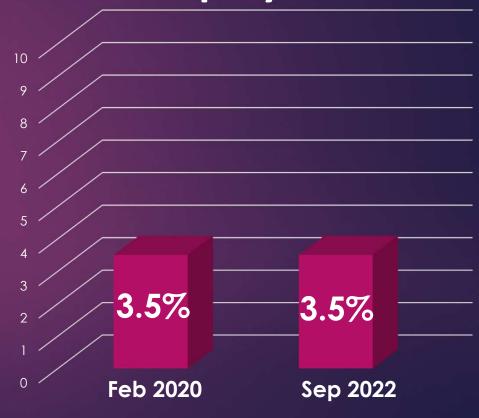

# Tennessee's Unemployment Rate Holds Steady in September

The State's Jobless Number Continues to Stand Near the All-Time Low Rate

Thursday, October 20, 2022 | 01:30pm

NASHVILLE – Unemployment in Tennessee remained unchanged between August and September, according to data released Thursday by the Department of Labor and Workforce Development (TDLWD). The state's seasonally adjusted unemployment rate for September came in at 3.4% and is just 0.2 of a percentage point away from Tennessee's all-time low rate of 3.2%.