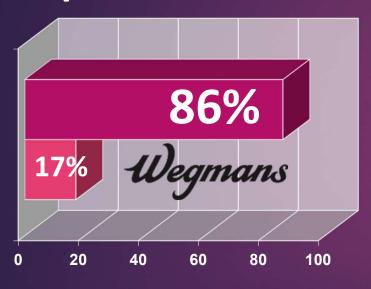

#### **TURNOVER**

#### **Supermarkets**

#### **EXTRA MILER - PHILIP**

Wegmans