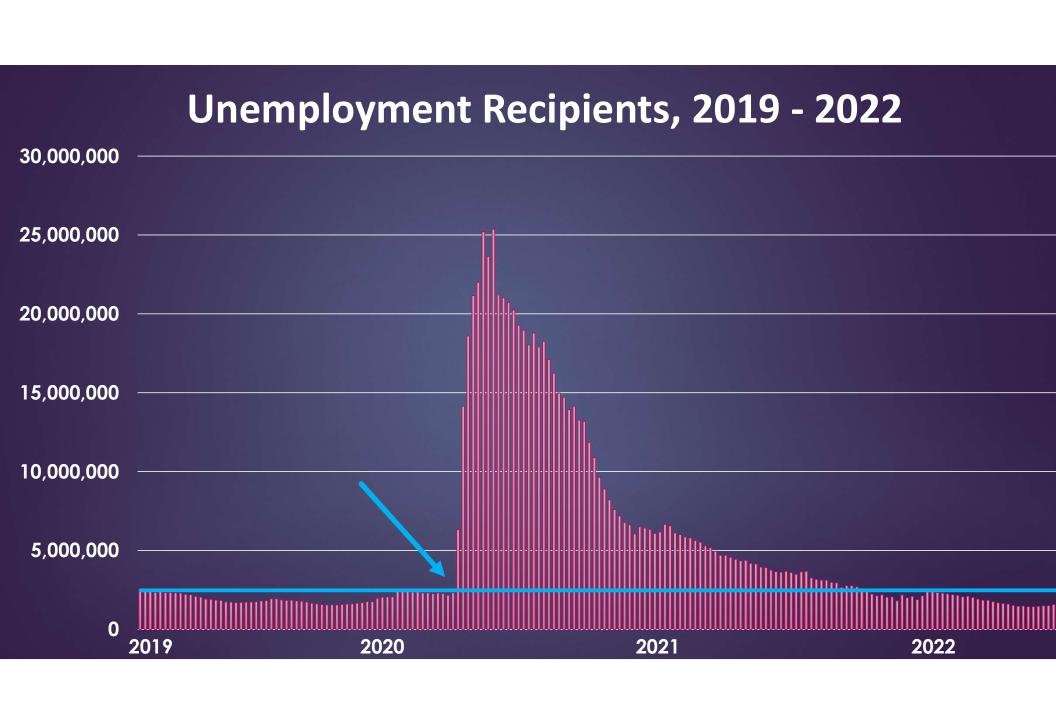

### HERE'S WHAT <u>DOESN'T</u> EXPLAIN IT WELL

#### **Unemployment Recipients, Sep 24, 2022**

1.4 Million