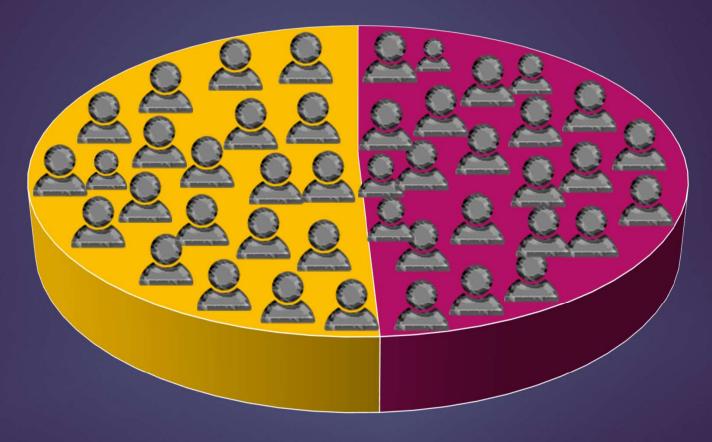

#### Unfilled Jobs in the U.S., Aug 20, 2022

11.2 Million

#### **Unemployed Workers, Aug 20, 2022**

5.7 Million