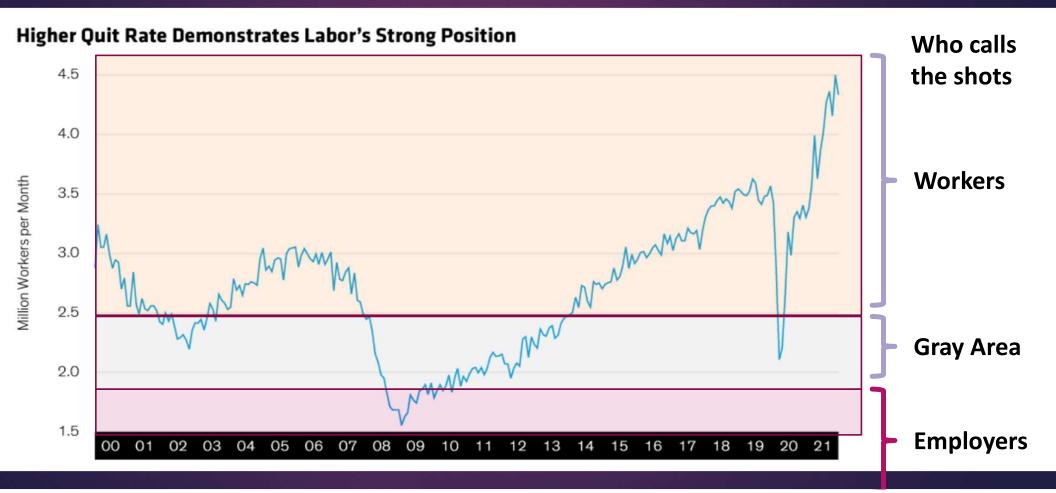

| 12     | 13      | 14        | 15       | 16     | 17       |
| 18                           | 19     | 20      | 21        | 22       | 23     | 24       |
| 25                           | 26     | 27      | 28        | 29       | 30     |          |
| www.a-printable-calendar.com |        |         |           |          |        |          |

1.8 M COVID Cases (working age)

1 Million

1 Million out sick

Source: US Centers for Disease Control and Prevention

# Lots of them have Long COVID



3.3 M still aren't working

Sources: US Census Bureau National Center for Health Statistics Brookings Institute

# Many of them died

Deaths, ages 15 - 74



654,955

Total excess deaths 2020-2021

# **Child Care Crisis**



# The Great Reassessment



### 4.5 M in Transition





- 1. Rosy retro
- 2. Let go
- 3. Retired
- 4. Immigrants
- 5. COVID now

- 6. Long COVID
- 7. Died
- 8. Child care
- 9. Fed up
- 10. Transition



The labor market isn't just running hot, it's like a burning inferno.

Megan Greene Global Chief Economist



#### THREE OPTIONS

1. Hope it's temporary and will resolve itself without treatment

#### THREE OPTIONS

- 1. Hope it's temporary and will resolve itself without treatment
- 2. Engage in a salary arms race

# KNOW WHAT YOU'RE COMPETING AGAINST

































#### THREE OPTIONS

- 1. Hope it's temporary and will resolve itself without treatment
- 2. Engage in salary arms race
- 3. Build best culture

#### THE FASTEST ROUTE

#### Leadership

The earned consent of followers

#### **LEADERSHIP**







HIRE FOR IT



TRA