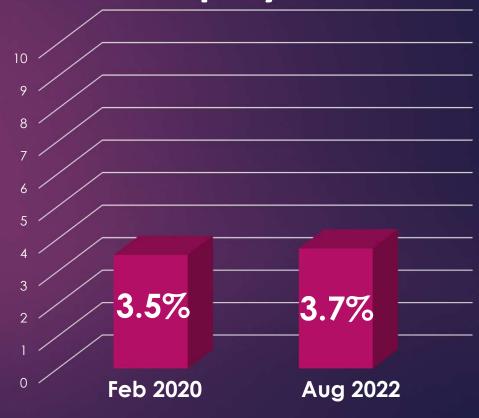

#### **Rosy Retrospection Bias**

Source: US Dept of Labor Bureau of Labor Statistics

#### **US Unemployment Rate**

Laid off – not furloughed **Unemployment Decline Masks Underlying Distinctions** 

Monthly Unemployment Rate

Source: Alliance Bernstein 2022

Laid off – not furloughed

Source: Alliance Bernstein 2022