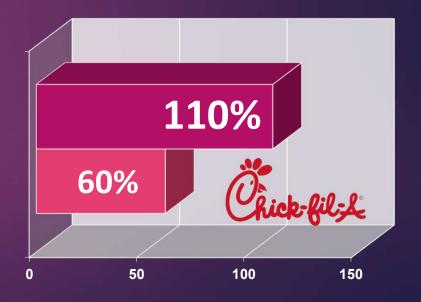

#### **Fast Food**

Employee Engagement | Quiet Quitting Is About Bad Bosses, Not Bad Employees

**Employee Engagement** 

# Quiet Quitting Is About Bad Bosses, Not Bad Employees

by Jack Zenger and Joseph Folkman August 31, 2022