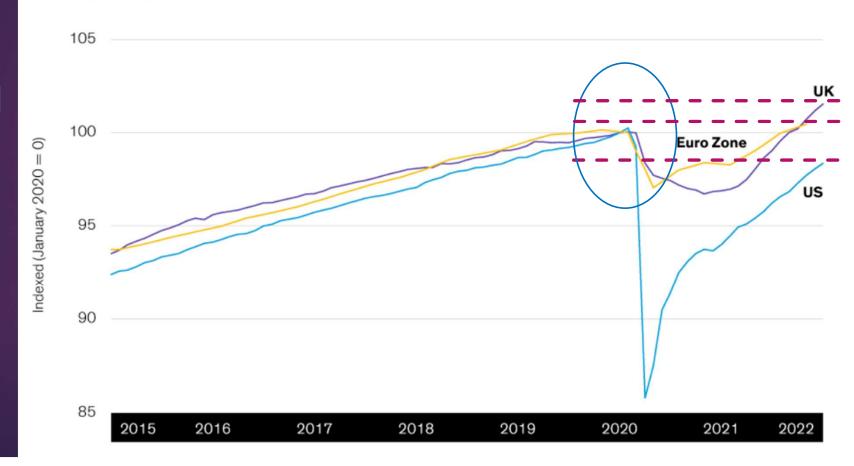

#### US Labor Force Remains Well Below Pre-Pandemic Levels

Total Payroll Employment

2011 2021

Retirement is more doable