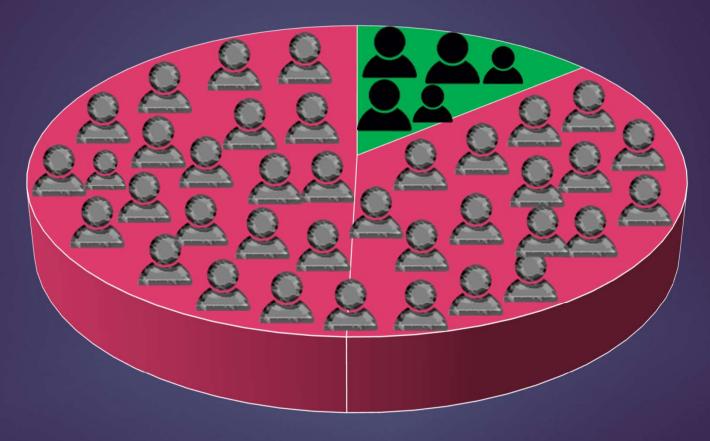

# Vistage Decision Model



#### Key decisions in Recruiting, Retention, and Onboarding

- 1. Where/How do we FIND them?
- 2. How do we KEEP them?
- 3. How do we keep them ENGAGED?





### **CONTENTED COWS??**



#### **PREMISE**

Creating a focused, engaged, and capably led workforce is one of the best things you can do for your BOTTOM LINE.

#### **CONTENTED COWS**

- More productive and profitable
- Increased Employee Engagement
- Lower turnover
- Recruit more talented employees
- Create more wealth

# More Resources contented cows.com/indy





# POST

# Workplace Next



# HERE'S WHAT <u>DOESN'T</u> EXPLAIN IT WELL



#### Unfilled Jobs in the U.S., Aug 20, 2022



11.2 Million

#### **Unemployed Workers, Aug 20, 2022**



5.7 Million

#### **Unemployment Recipients, Aug 20, 2022**



1.6 Million



#### **Rosy Retrospection Bias**



#### **US Unemployment Rate**



Source: US Dept of Labor Bureau of Labor Statistics

#### **Rosy Retrospection Bias**



Source: US Dept of Labor Bureau of Labor Statistics

#### **US Unemployment Rate**





Laid off – not furloughed **Unemployment Decline Masks Underlying Distinctions** 

Monthly Unemployment Rate



Source: Alliance Bernstein 2022

Laid off – not furloughed

Source: Alliance Bernstein 2022

#### US Labor Force Remains Well Below Pre-Pandemic Levels

Total Payroll Employment



2011 2021



Retirement is more doable

# Big drop in immigration



350,000 fewer immigrants in the US in 2021 than in 2019

Source: US Census Bureau

## Lots of them are out sick



| September 2022               |        |         |