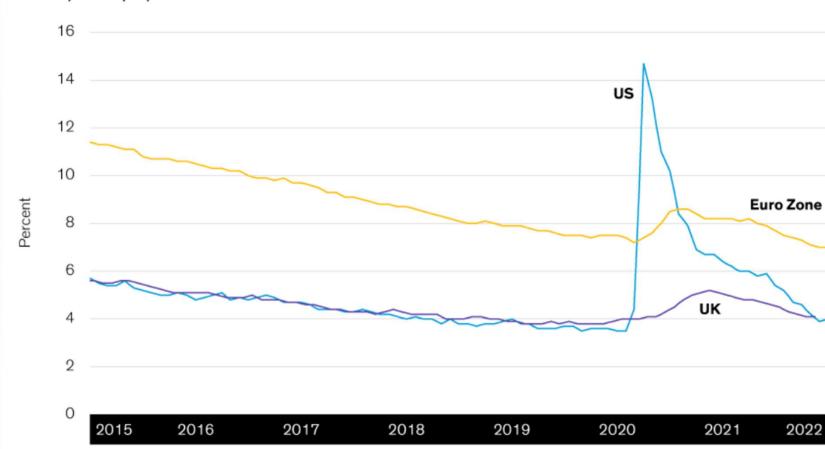

#### **US Unemployment Rate**

Source: US Dept of Labor Bureau of Labor Statistics

#### **US Unemployment Rate**

Laid off – not furloughed **Unemployment Decline Masks Underlying Distinctions** 

Monthly Unemployment Rate

Source: Alliance Bernstein 2022

Laid off – not furloughed

Source: Alliance Bernstein 2022