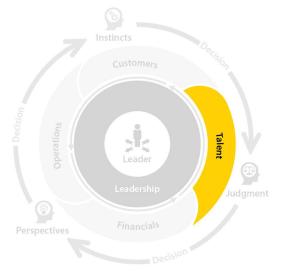

#### Key Decisions

#### Vistage Decision Model

#### Key decisions in Recruiting, Retention, and Onboarding

- 1. Where/How do we FIND them?
- 2. How do we KEEP them?
- 3. How do we keep them ENGAGED?