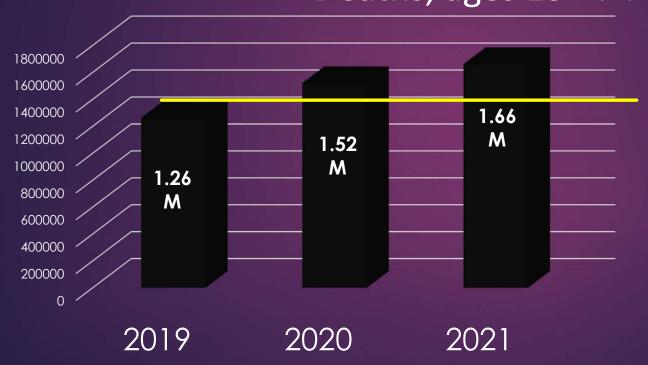

### 4.5 M in Transition

- 1. Rosy retro
- 2. Let go
- 3. Retired
- 4. Immigrants
- 5. COVID now

- 6. Long COVID
- 7. Died
- 8. Child care
- 9. Fed up
- 10. Transition

The labor market isn't just running hot, it's like a burning inferno.