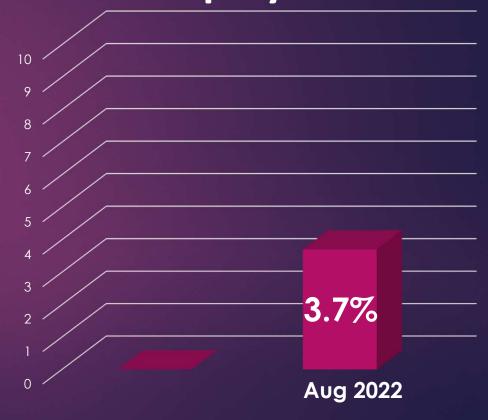

#### **US Unemployment Rate**

Source: US Dept of Labor Bureau of Labor Statistics