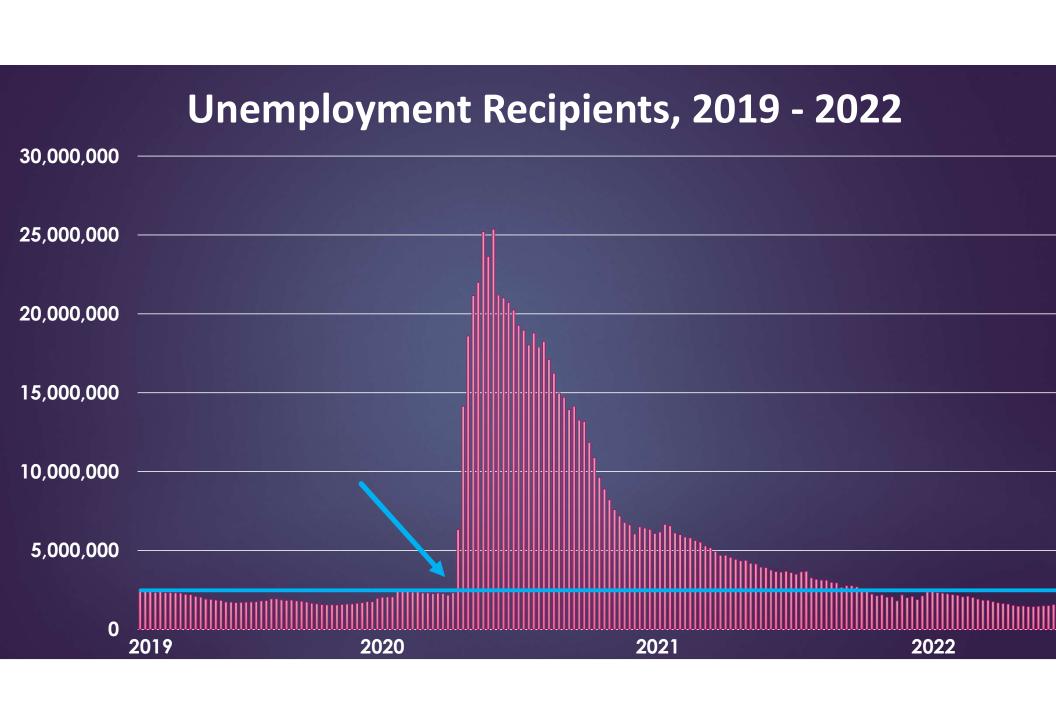

ion Model



#### Key decisions in Recruiting, Retention, and Onboarding

- 1. Where/How do we FIND them?
- 2. How do we KEEP them?
- 3. How do we keep them ENGAGED?





### **CONTENTED COWS??**



#### **PREMISE**

Creating a focused, engaged, and capably led workforce is one of the best things you can do for your BOTTOM LINE.

#### **CONTENTED COWS**

- More productive and profitable
- Increased Employee Engagement
- Lower turnover
- Recruit more talented employees
- Create more wealth

# More Resources contented cows.com/indy





# POST

# Workplace Next



# HERE'S WHAT <u>DOESN'T</u> EXPLAIN IT WELL



#### Unfilled Jobs in the U.S., Aug 20, 2022



11.2 Million

#### **Unemployed Workers, Aug 20, 2022**



5.7 Million

#### **Unemployment Recipients, Aug 20, 2022**



1.6 Million



#### **Rosy Retrospection Bias**



#### **US Unemployment Rate**



Source: US Dept of Labor Bureau of Labor Statistics

#### **Rosy Retrospection Bias**



Source: US Dept of Labor Bureau of Labor Statistics

#### **US Unemployment Rate**





Laid off – not furloughed **Unemployment Decline Masks Underlying Distinctions** 

Monthly Unemployment Rate



Source: Alliance Bernstein 2022

Laid off – not furloughed

Source: Alliance Bernstein 2022

#### US Labor Force Remains Well Below Pre-Pandemic Levels

Total Payroll Employment



2011 2021



Retirement is more doable

# Big drop in immigration



350,000 fewer immigrants in the US in 2021 than in 2019

Source: US Census Bureau

## Lots of them are out sick



| September 2022               |        |         |           |          |